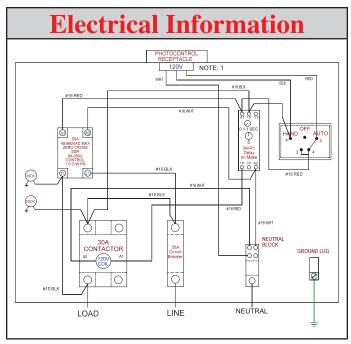

## **Specifications**

- Lighting Contactor w/ Zero Crossing Solid State relay
- 120/240 VAC
- 30 AMP
- 1 Pole
- 360° Swivel Photocontrol Receptacle\*
- Line Side Breaker
- MOV Surge Protection on both Load and Line Side
- Control (Pilot) Voltage 120 VAC
- NEMA 4X Wall Mount Weather Proof Enclosure (12"x10"x6")
- Stainless Steel Pad lockable Latch
- Aluminum C-Channel Key slot Mounting Bracket

## CR 30 1 User Options

| CR301NOEISWHPL1C1           |                                     |
|-----------------------------|-------------------------------------|
| Amps (Per Pole)             | 30                                  |
| Poles                       | 1                                   |
| Supply Voltage (Line)       | 120/240 VAC                         |
| Control Voltage (Pilot)     | 120                                 |
| Pilot Type                  | 360° Swivel Photocontrol Receptacle |
| Switches                    | Hand-Off-Auto                       |
| Circuit Load Protection     | Supply Side (Line) Breaker          |
| Surge Protection            | MOV Line & Load Side                |
| Wiring Termination Block    | Neutral Block & Ground Lug          |
| Enclosure                   | NEMA 4X (Weatherproof)              |
| <b>Enclosure Dimensions</b> | 12"x10"x6"                          |
| Contactor Type              | Electromechanical & Solid State     |