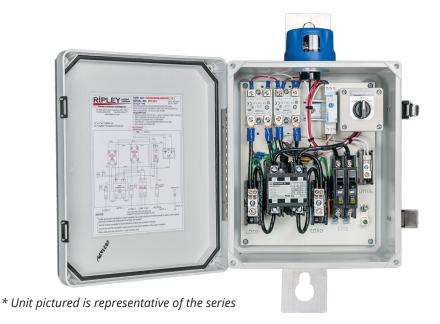

## **Specifications**

- Lighting Contactor w/ Zero Crossing Solid State relay
- 120/240 VAC
- 30 AMP
- 1 Pole
- 360° Swivel Photocontrol Receptacle\*
- Line Side Breaker
- MOV Surge Protection on both Load and Line Side
- Control (Pilot) Voltage 120 VAC
- NEMA 4X Wall Mount Weather Proof Enclosure (12"x10"x6")
- Stainless Steel Pad lockable Latch
- Aluminum C-Channel Key slot Mounting Bracket

## CR 30 1 User Options

| CR301NOEISWHPL1C1           |                                     |
|-----------------------------|-------------------------------------|
| Amps (Per Pole)             | 30                                  |
| Poles                       | 1                                   |
| Supply Voltage (Line)       | 120/240 VAC                         |
| Control Voltage (Pilot)     | 120                                 |
| Pilot Type                  | 360° Swivel Photocontrol Receptacle |
| Switches                    | Hand-Off-Auto                       |
| Circuit Load Protection     | Supply Side (Line) Breaker          |
| Surge Protection            | MOV Line & Load Side                |
| Wiring Termination Block    | Neutral Block & Ground Lug          |
| Enclosure                   | NEMA 4X (Weatherproof)              |
| <b>Enclosure Dimensions</b> | 12"x10"x6"                          |
| Contactor Type              | Electromechanical & Solid State     |