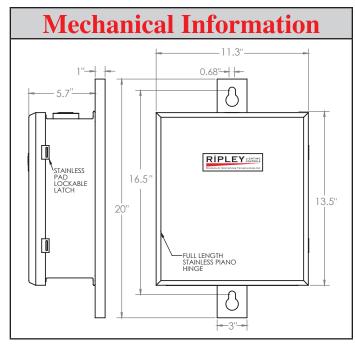

## **Specifications**

- Lighting Contactor w/ Zero Crossing Solid State relay
- 120/240 VAC
- 30 AMP
- 1 Pole
- 360° Swivel Photocontrol Receptacle\*
- Line Side Breaker
- MOV Surge Protection on both Load and Line Side
- Control (Pilot) Voltage 120 VAC
- NEMA 4X Wall Mount Weather Proof Enclosure (12"x10"x6")
- Stainless Steel Pad lockable Latch
- Aluminum C-Channel Key slot Mounting Bracket