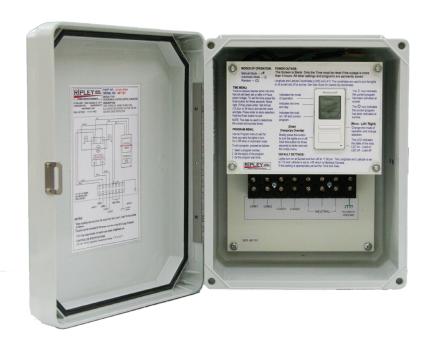

## **Specifications**

- Lighting Contactor
- 120/240 VAC
- 40 AMP
- 2 Pole
- Honeywell RPLS 740B Timer
- Supply Side (Line) Breaker
- MOV Surge Protection
- Termination Strip
- Control (Pilot) Voltage 120 VAC
- NEMA 1 Indoor Enclosure (10"x8"x5")

## Control Contactor Astronomical Timer

| CC              |  |
|-----------------|--|
| 40              |  |
| 2               |  |
| User<br>Options |  |
| 120/240         |  |

| AC42-2501                   |                                   |
|-----------------------------|-----------------------------------|
| Amps (Per Pole)             | 40                                |
| Poles                       | 2                                 |
| Supply Voltage (Line)       | 120/240 VAC                       |
| Control Voltage (Pilot)     | 120                               |
| Pilot Type                  | Honeywell T1071 Timer             |
| Switches                    | Not Applicable                    |
| Circuit Load Protection     | Not Applicable                    |
| Surge Protection            | MOV Internal                      |
| Wiring Termination Block    | Wiring Termination Strip          |
| Enclosure                   | NEMA 1 Indoor Enclosure           |
| <b>Enclosure Dimensions</b> | 10"x8"x5"                         |
| Contactor Type              | Electromechanical Contactor, N.O. |
|                             |                                   |