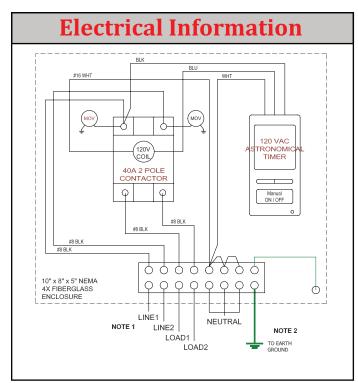

## **Specifications**

- Lighting Contactor
- 120/240 VAC
- 40 AMP
- 2 Pole
- Honeywell RPLS 740B Timer
- Supply Side (Line) Breaker
- MOV Surge Protection
- Termination Strip
- Control (Pilot) Voltage 120 VAC
- NEMA 1 Indoor Enclosure (10"x8"x5")

## Control Contactor Astronomical Timer

| CC              |  |
|-----------------|--|
| 40              |  |
| 2               |  |
| User<br>Options |  |
| 120/240         |  |

| AC42-2501                   |                                   |
|-----------------------------|-----------------------------------|
| Amps (Per Pole)             | 40                                |
| Poles                       | 2                                 |
| Supply Voltage (Line)       | 120/240 VAC                       |
| Control Voltage (Pilot)     | 120                               |
| Pilot Type                  | Honeywell T1071 Timer             |
| Switches                    | Not Applicable                    |
| Circuit Load Protection     | Not Applicable                    |
| Surge Protection            | MOV Internal                      |
| Wiring Termination Block    | Wiring Termination Strip          |
| Enclosure                   | NEMA 1 Indoor Enclosure           |
| <b>Enclosure Dimensions</b> | 10"x8"x5"                         |
| Contactor Type              | Electromechanical Contactor, N.O. |
|                             |                                   |