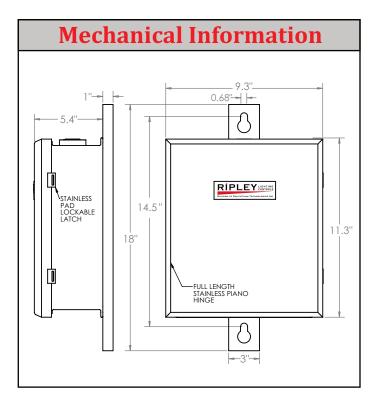

## **Specifications**

- Lighting Contactor
- 120/240 VAC
- 40 AMP
- 2 Pole
- Honeywell RPLS 740B Timer
- Supply Side (Line) Breaker
- MOV Surge Protection
- Termination Strip
- Control (Pilot) Voltage 120 VAC
- NEMA 1 Indoor Enclosure (10"x8"x5")

## Control Contactor Astronomical Timer

| CC              |  |
|-----------------|--|
| 40              |  |
| 2               |  |
| User<br>Options |  |
| 120/240         |  |

| AC42-2501                   |                                   |
|-----------------------------|-----------------------------------|
| Amps (Per Pole)             | 40                                |
| Poles                       | 2                                 |
| Supply Voltage (Line)       | 120/240 VAC                       |
| Control Voltage (Pilot)     | 120                               |
| Pilot Type                  | Honeywell T1071 Timer             |
| Switches                    | Not Applicable                    |
| Circuit Load Protection     | Not Applicable                    |
| Surge Protection            | MOV Internal                      |
| Wiring Termination Block    | Wiring Termination Strip          |
| Enclosure                   | NEMA 1 Indoor Enclosure           |
| <b>Enclosure Dimensions</b> | 10"x8"x5"                         |
| Contactor Type              | Electromechanical Contactor, N.O. |
|                             |                                   |