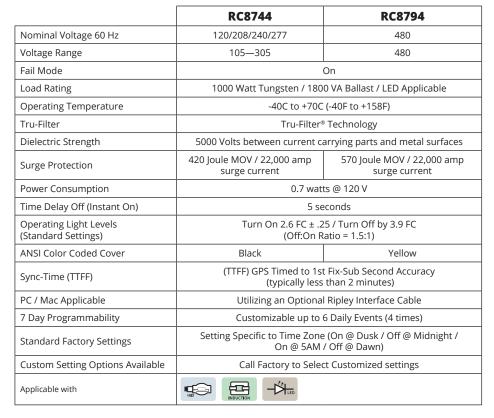

#### **Standard Time Zone Part Numbers**

RC87XX-E000-2.6 - Eastern RC87XX-C000-2.6 - Central RC87XX-M000-2.6 - Mountain RC87XX-P000-2.6 - Pacific

Microprocessor Control

Self-Healing Relay =

Addresses current issues of:

## **Versatile Programmability**

Six Customizable Daily (seven day programmable) events easily configured utilizing PC/MAC Software and optional Ripley Interface Cable

For additional information and help log on to www.photoclocksupport.com