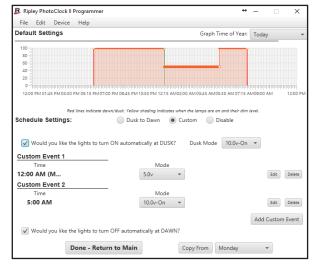

Fig. 1 Application Main Screen

Fig. 2 Customizable Program Screen

Phone: (803) 939-4700 Fax: (803) 939-4777

Email: info@RipleyLightingControls.com

## **Versatile Programmability**

Six Customizable Daily (seven day programmable) events easily configured utilizing PC/MAC Software and optional Ripley Interface Cable

For additional information and help log on to www.photoclocksupport.com