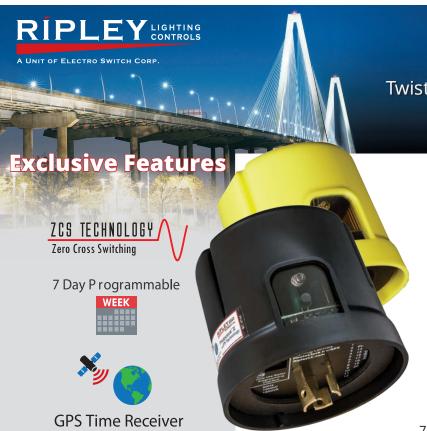

Twist-Lock Electronic Photocontrol
PhotoClock II®
Patented

# Next Generation Photoclock with Advanced Technologies

Stand-Alone Energy Management

Value Priced Solution

World-Wide Coverage - Ready to deploy with NO complex commissioning or networks to maintain

GPS Time Receiver - Sub-Second Accuracy

7 Day Versatile Programmability with Simple Configuration